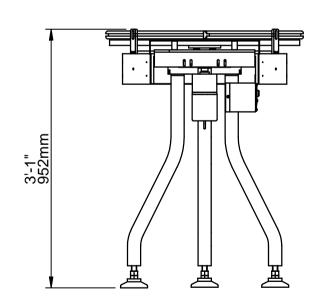

## NOTICE

This document is the property of CVC Technologies, Inc. It is not for publication and is issued in strict confidence and on condition that it is not copied, reprinted or disclosed to a third party either wholly or in part without the written consent of CVC Technologies, Inc. Possession of this document does not authorize the holder to manufacture / duplicate t he article it describes / specifies without the consent in writing of CVC Technologies, Inc. This document is to be returned on demand.



All dimensions are in inch/ mm unless otherwise specified.

## **CVCUSA**

File Number: Draft

Checked by Approved by Date 08/22/11 Miggi

LTB700

Drawing No.

P11-0236O



Sheet.

R0

CVC TECHNOLOGIES, INC. 10861 Business Drive, Fontana, CA 92337

Phone: (909) 355-0311 Fax: (909) 355