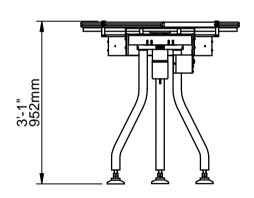

All dimensions are in inch/ mm unless otherwise specified.

## CUSTOMER: **CVCUSA**

File Number:

Draft Checked by Date Approved by Miggi 08/22/11 LTB900

Drawing No.

P11-0236P

Sheet.

Phone: (909) 355-0311 Fax: (909) 355-0411