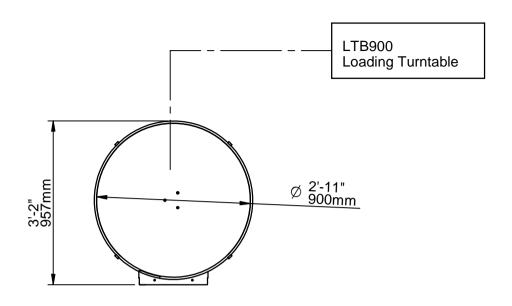

All dimensions are in inch/ mm unless otherwise specified.

## CUSTOMER: **CVCUSA**

File Number:

Draft Checked by Date Approved by Miggi 08/22/11 LTB900

Drawing No.

P11-0236P

Sheet.

Phone: (909) 355-0311 Fax: (909) 355-0411